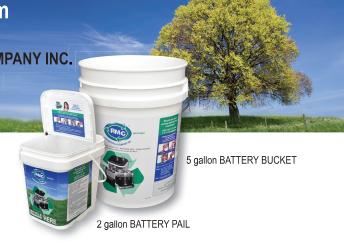

| Date Ordered:                                        | (dd/mm/yy)                                                 |                       |               |  |
|------------------------------------------------------|------------------------------------------------------------|-----------------------|---------------|--|
|                                                      |                                                            |                       |               |  |
| Invoice To:                                          | Phone:                                                     |                       | <br>t:        |  |
| ORDER INFORMATIO                                     | N                                                          |                       |               |  |
| Courier Back Batter (2 gallon holds approx. 35 lb    | <b>ry Pail</b> — \$169.00 each (Tax included) es./15 kgs.) | Quantity              | Total Price   |  |
| Courier Back Batter<br>(5 gallon holds approx. 80 lb | ry~Bucket~-\$249.00 each (Tax incles./35 $kgs$ .)          | uded) Quantity        | Total Price   |  |
| Includes: Delivery of Contain Payment Options:       | iner / Return Freight / Instructions / Sorting             | / Recycling / All app | licable Taxes |  |
| Purchase Order N  Cheque/Money Or  Visa Mas          | · ,                                                        |                       |               |  |
| Name on Card:                                        |                                                            | (CVV)                 |               |  |
| Card Number: Expiry Date: (mm/yy) /                  |                                                            |                       | /             |  |
| Authorized Signat                                    | ura.                                                       |                       |               |  |